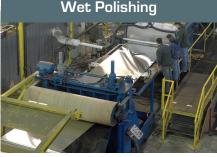

## Coil-to-Coil Wet Polishing

Thickness: .012" to .135" Width: 20" to 63"

Coil ID: 20"; OD: 72" Max Weight: 30,000#

Finishes:

· One or two sides available

 Number 3 and finer, custom RA values available

Appliance Finishes available